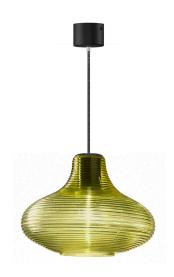

Suspension lighting fixture for interiors, with direct and indirect light emission. Rough aluminium structure.

 $\hbox{Diffuser in blown glass with white, crystal, steel, amber, bronze, to bacco or green } \\$ ribbing finish.

Turned pickled sheet metal closing disk in black or mat brass polyacrylic paint.  $2,\!2m$  (86,6") long suspension and power cable in PVC with black fabric covering. Power canopy with galvanized sheet metal ceiling bracket and pickled sheet metal  $\,$ covering in black or mat brass polyacrylic paint.